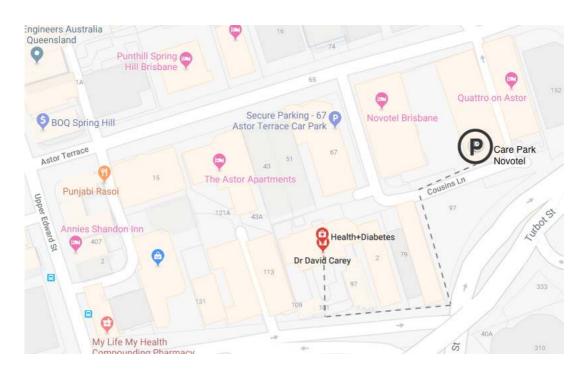

## We recommend Care Park Novotel located off Cousins Lane

## Walking/Wheelchair directions to the clinic from Astor Terrace

Once parked, exit the car park through the main entrance on Level B2. Cross Cousins Lane and veer right to where the footpath meets another driveway and follow the path uphill to join Wickham Terrace. Turn right at the Inchcolm Hotel and continue to Silverton Place.